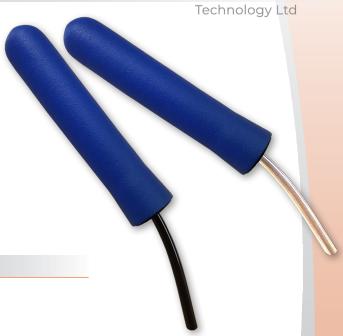

## 6449 Squeeze Grip Bellows

- Light touch for easy use
- Soft plyable PVC grip
- Can be gripped/pressed/folded
- Choice of tubes and lengths

## Typical applications

- Special needs/rehabilitation/care
- Sensitive switching at long distances

## Ordering and options

| Part Number | Description                                                        |
|-------------|--------------------------------------------------------------------|
| 6449 - 0056 | Blue grip and 2 metres clear tube (suitable for 4mm spout options) |
| 6449 - 0057 | Blue grip and 2 metres black tube (suitable for 4mm spout options) |