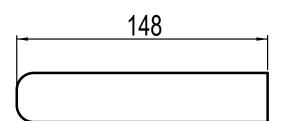

## 6449 Squeeze Grip Bellows



- Light touch for easy use
- Soft plyable PVC grip
- Can be gripped/pressed/folded
- Choice of tubes and lengths



## Typical applications

- Special needs/rehabilitation/care
- Sensitive switching at long distances

## Reference dimensions mm





## Ordering and options

| Part Number | Description                                                        |
|-------------|--------------------------------------------------------------------|
| 6449 - 0056 | Blue grip and 2 metres clear tube (suitable for 4mm spout options) |
| 6449 - 0057 | Blue grip and 2 metres black tube (suitable for 4mm spout options) |

Note: To be used with the appropriate Herga 6871/6872 airswitch range For more sensitive switching refer to 6753 and 6891