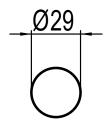

## 6449 Squeeze Grip Bellows



- Light touch for easy use
- Soft plyable PVC grip
- Can be gripped/pressed/folded
- Choice of tubes and lengths



## Typical applications

- Special needs/rehabilitation/care
- Sensitive switching at long distances

## Reference dimensions mm





## Ordering and options

| Part Number | Description                                                        |
|-------------|--------------------------------------------------------------------|
| 6449 - 0056 | Blue grip and 2 metres clear tube (suitable for 4mm spout options) |
| 6449 - 0057 | Blue grip and 2 metres black tube (suitable for 4mm spout options) |

Note: To be used with the appropriate Herga 6871/6872 airswitch range For more sensitive switching refer to 6753 and 6891